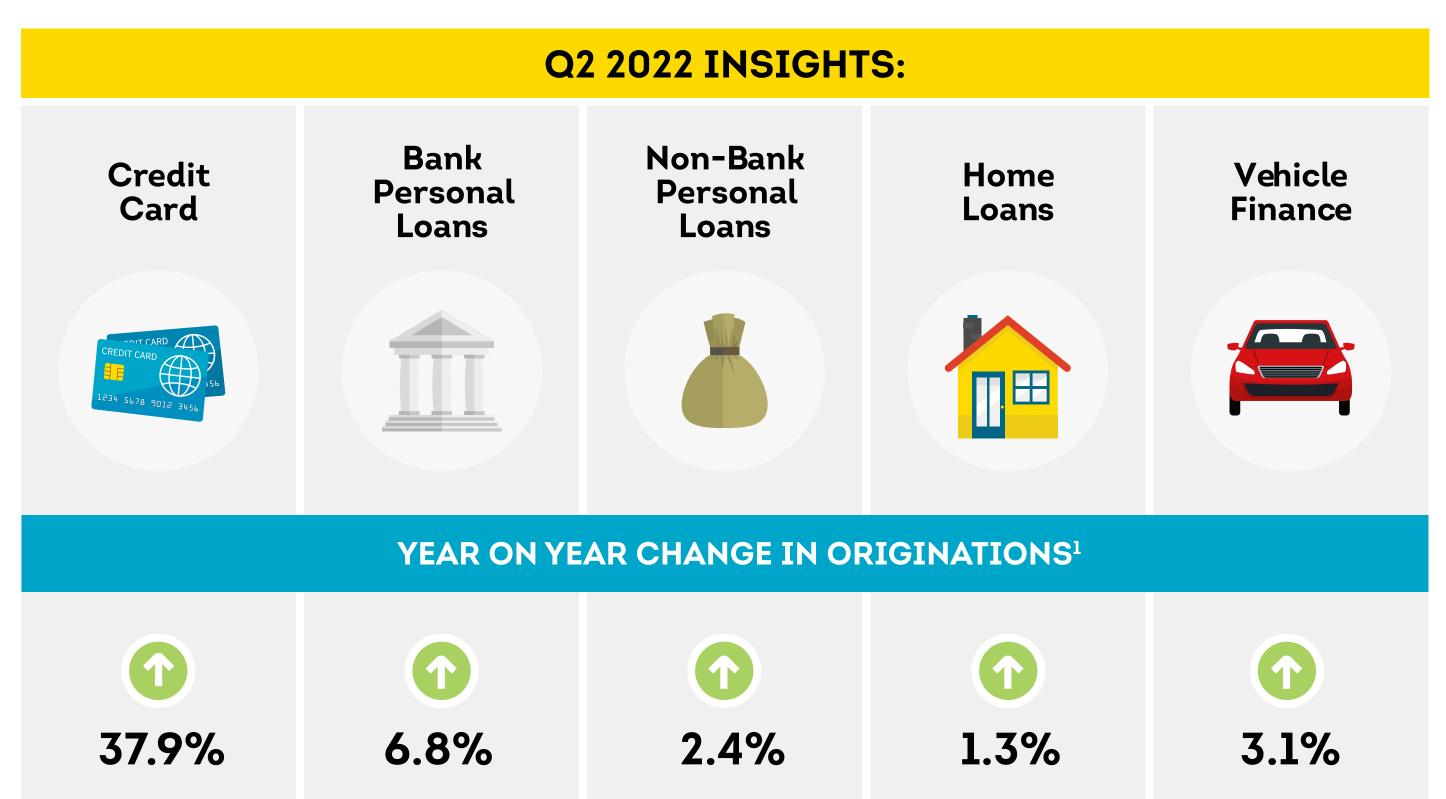

<sup>1</sup> Originations are viewed one quarter in arrears to account for reporting lag