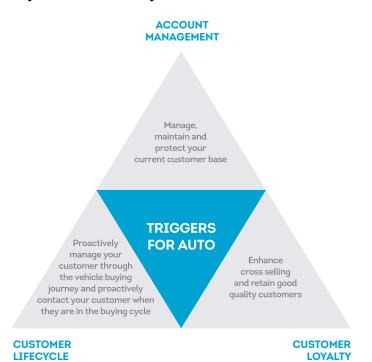

# Get the flexibility to focus on areas mostcritical to your customer lifecycle

#### **Product features:**

→ Receive trigger notifications

Set alerts to monitor your dealerships existing customer base to receive a trigger when your customer enters the buying cycle.

- → Focus on areas critical to your customer lifecycle Gain flexibility to respond quickly and capitalise on opportunities, while minimising risk.
- → Proactively optimise customer loyalty Enhance cross-selling and proactively retain your existing customers.